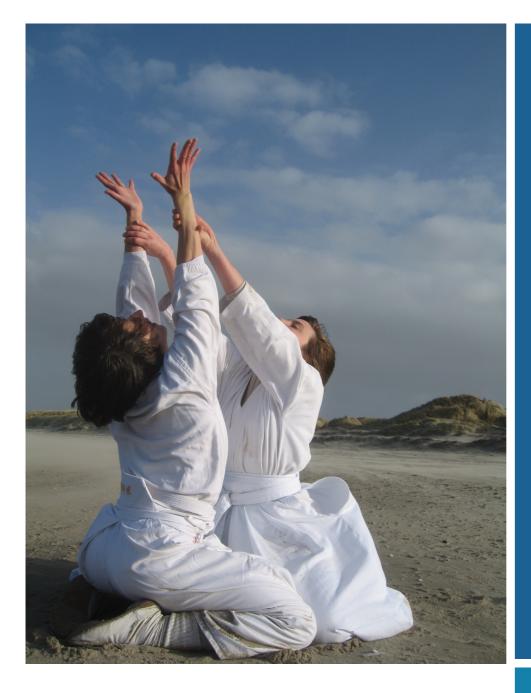

## **SHINTAIDO**

## A way to inner peace through energy movement with voice

Shintaido is a joyful health exercise originating in traditional Japanese martial arts. It is designed to be accessible to all. Shintaido movements can activate the flow of ki (energy) within our bodies promoting healthy body, mind and spirit. The benefits can include: reducing stress, enhancing creativity, and increasing concentration.